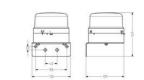

## **SPECIFICATIONS**

| Color House                                                      | Diada           |
|------------------------------------------------------------------|-----------------|
| Color House                                                      | Black           |
| Color Lens                                                       | Orange          |
| Diameter                                                         | 120 mm          |
| Height                                                           | 102 mm          |
| IP Class                                                         | IP65            |
| Lamp power                                                       | 25 W            |
|                                                                  |                 |
| Lamp Socket                                                      | Ba15d           |
| Light source                                                     | Ba15d<br>Bulb   |
|                                                                  |                 |
| Light source                                                     | Bulb            |
| Light source  Nominal Supply Voltage                             | Bulb<br>12-24 V |
| Light source  Nominal Supply Voltage  Number Of Optional Modules | Bulb 12-24 V 1  |

Weight 230 g