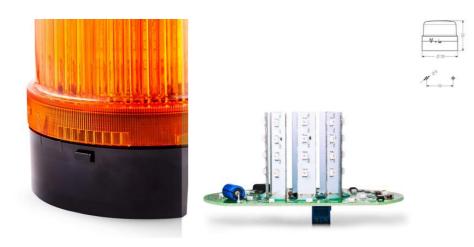

## PRODUCT DESCRIPTION

The Series G is AUERs best-value solution for universal applications. The large signal lamp with 48 LEDs produces an excellent frontal and lateral signal effect. The surface-mounted beacon series is available in the size Ø 120 mm with a low calotte. With an ingress protection class of IP65, the G series surface-mounted beacon is recommended for outdoor use.

Mounting options include vertical mounting, this model also contains a bayonet locking system with push button. It is used for general applications due to its attractive price to performance ratio.