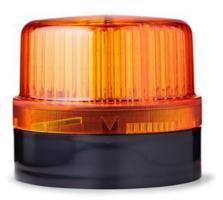

## **G SERIES, WARNING LIGHT Ø120 MM**

822501900 WLG / steady light, amber

- Fixed or flashing shine
- Max. 25 W
- IP65
- · Bayonet connector

## PRODUCT DESCRIPTION

The Series G is AUERs best-value solution for universal applications. The large signal lamp with 48 LEDs produces an excellent frontal and lateral signal effect. The surface-mounted beacon series is available in the size Ø 120 mm with a low calotte. With an ingress protection class of IP65, the G series surface-mounted beacon is recommended for outdoor use.

## **SPECIFICATIONS**

| Color House                                                      | Diada           |
|------------------------------------------------------------------|-----------------|
| Color House                                                      | Black           |
| Color Lens                                                       | Orange          |
| Diameter                                                         | 120 mm          |
| Height                                                           | 102 mm          |
| IP Class                                                         | IP65            |
| Lamp power                                                       | 25 W            |
|                                                                  |                 |
| Lamp Socket                                                      | Ba15d           |
| Light source                                                     | Ba15d<br>Bulb   |
|                                                                  |                 |
| Light source                                                     | Bulb            |
| Light source  Nominal Supply Voltage                             | Bulb<br>12-24 V |
| Light source  Nominal Supply Voltage  Number Of Optional Modules | Bulb 12-24 V 1  |